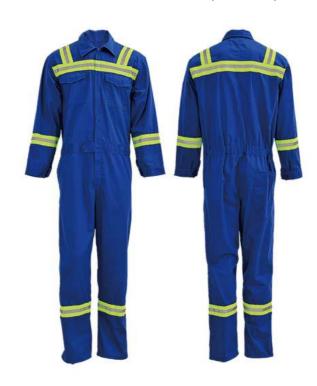

# **G-2016 Safety Workwear (Jumpsuits)**

• Material: 80% Polyster & 20% Cotton (Can Be Customized)

• Reflective Tape: 2.5 CM Width TC & 5 CM Knitted Padding Cloth

Closure : Zipper Closure

Pocket: 1 Left Chest Pocket & 1 Right Chest Pocket

2 Side Pockets & 1 Back Pocket

Elastic Waist

• Color Available: Grey, Blue, Black etc

Size: S,M,L,XL,XXLCE EN ISO 20471

 Application: Construction, Road & Building Workers, Logistics & Warehouse Workers, Mechanics, Factory Workshop, Traffice Police, Gas Station & other General Purpose Workplaces etc